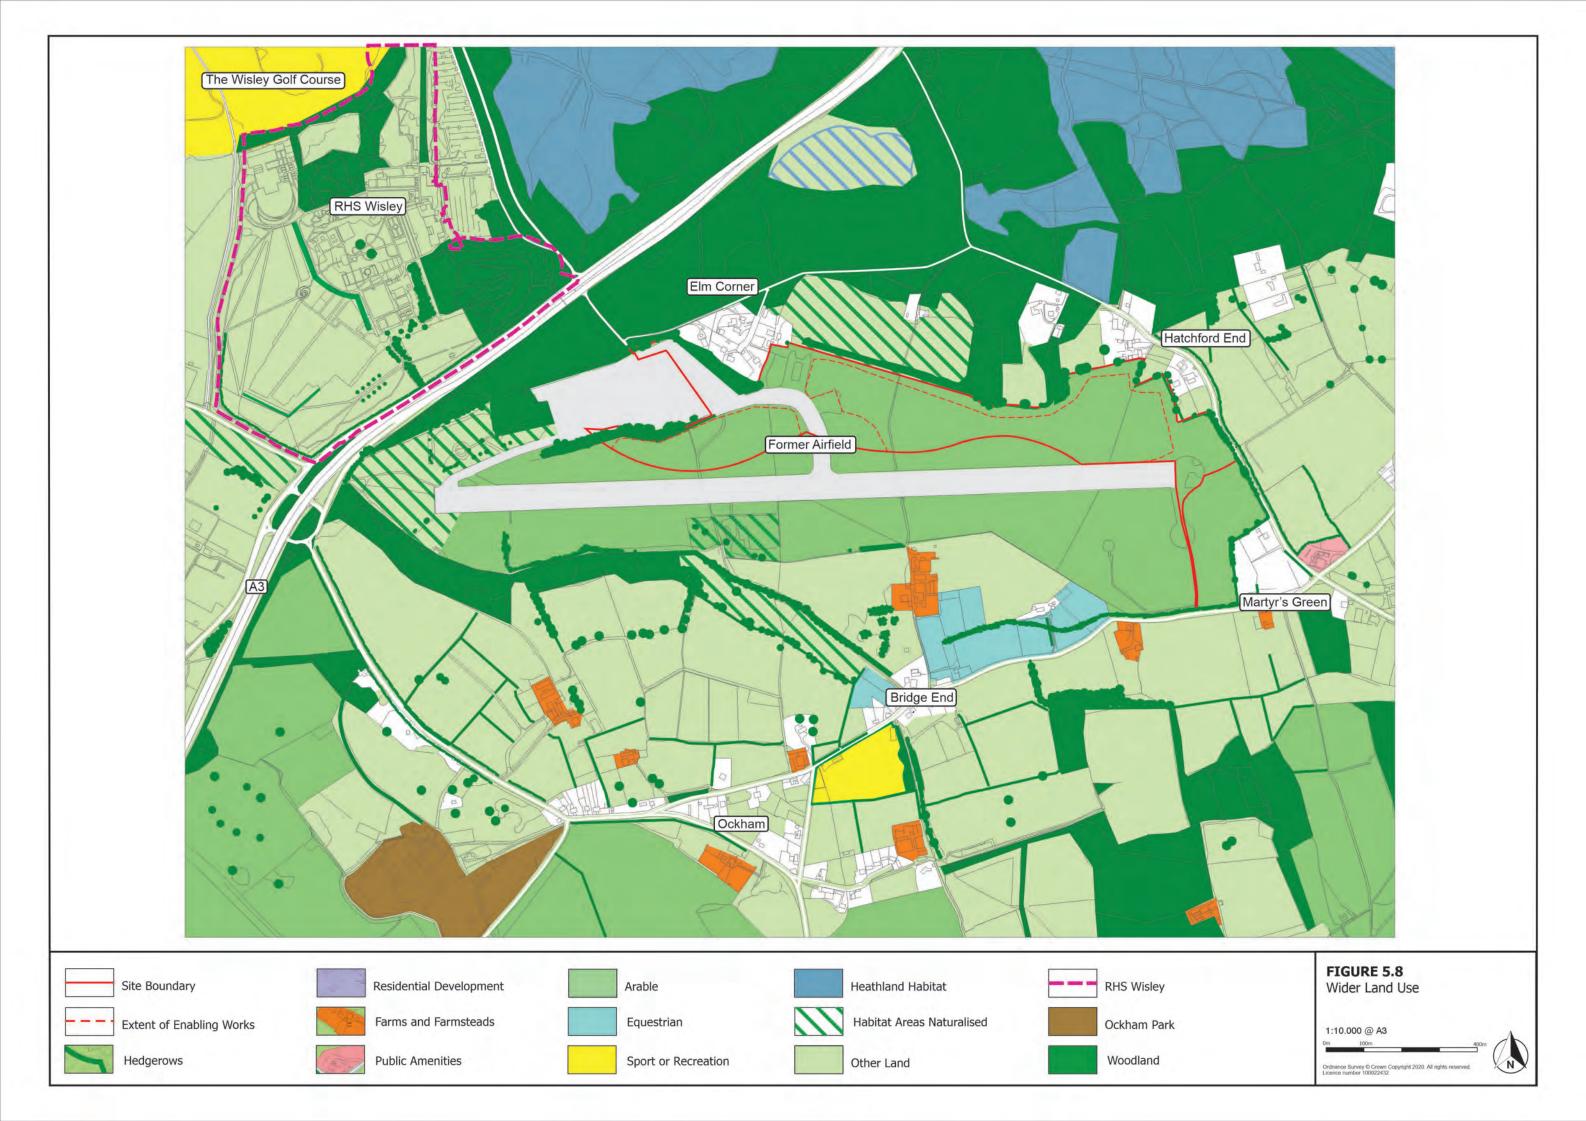

#### FIGURE 5.1 ZTV AND STUDY AREA



#### FIGURE 5.2

#### LANDSCAPE POLICY AND DESIGNATIONS



# FIGURE 5.3 WIDER TOPOGRAPHY



# FIGURE 5.4 SITE TOPOGRAPHY



### FIGURE 5.5 ACCESS



#### FIGURE 5.6 LANDSCAPE CHARACTER



National Landscape Character Types & Land Description Units (http://magic.defra.gov.uk/MagicMap.)



Surrey Landscape Character Assessment 2015



Historic Landscape Classification of Surrey (http://magic.defra.gov.uk/MagicMap.)



Guildford Borough Rural Assessment 2004

FIGURE 5.6 Landscape Character

Ordnance Survey © Crown Copyright 2020. All rights reserved

### FIGURE 5.7 HISTORIC MAPPING



### FIGURE 5.8 WIDE LAND USE



### FIGURE 5.9 SITE CHARACTER AREAS



### FIGURE 5.10 SITE FEATURES



### FIGURE 5.11 VISUAL ANALYSIS



### FIGURE 5.12 RVP LOCATION



# FIGURE 5.13 IVP LOCATION PLAN



### FIGURE 5.14 SITE SECTIONS