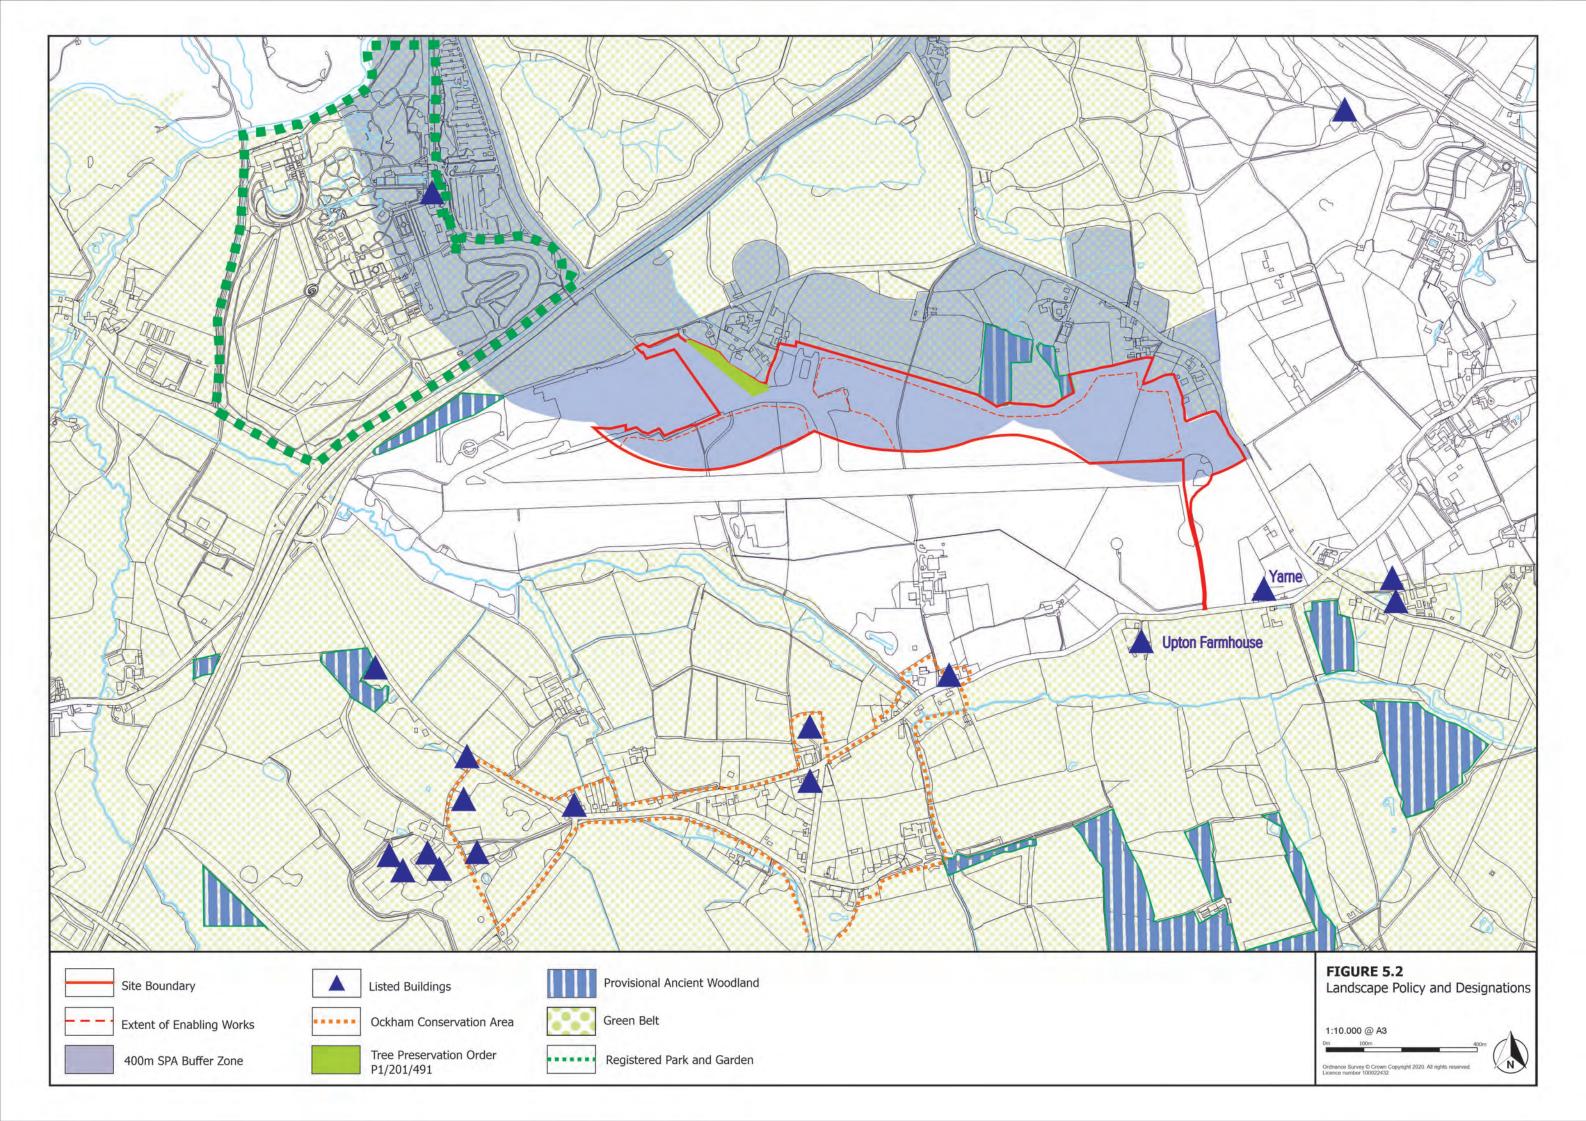

#### FIGURE 5.1 ZTV AND STUDY AREA



#### FIGURE 5.2

#### LANDSCAPE POLICY AND DESIGNATIONS



# FIGURE 5.3 WIDER TOPOGRAPHY



# FIGURE 5.4 SITE TOPOGRAPHY



### FIGURE 5.5 ACCESS



#### FIGURE 5.6 LANDSCAPE CHARACTER



National Landscape Character Types & Land Description Units (http://magic.defra.gov.uk/MagicMap.)



Surrey Landscape Character Assessment 2015



Historic Landscape Classification of Surrey (http://magic.defra.gov.uk/MagicMap.)



Guildford Borough Rural Assessment 2004

FIGURE 5.6 Landscape Character

Ordnance Survey © Crown Copyright 2020. All rights reserved

### FIGURE 5.7 HISTORIC MAPPING



### FIGURE 5.8 WIDE LAND USE



### FIGURE 5.9 SITE CHARACTER AREAS



### FIGURE 5.10 SITE FEATURES



### FIGURE 5.11 VISUAL ANALYSIS



### FIGURE 5.12 RVP LOCATION



# FIGURE 5.13 IVP LOCATION PLAN



### FIGURE 5.14 SITE SECTIONS