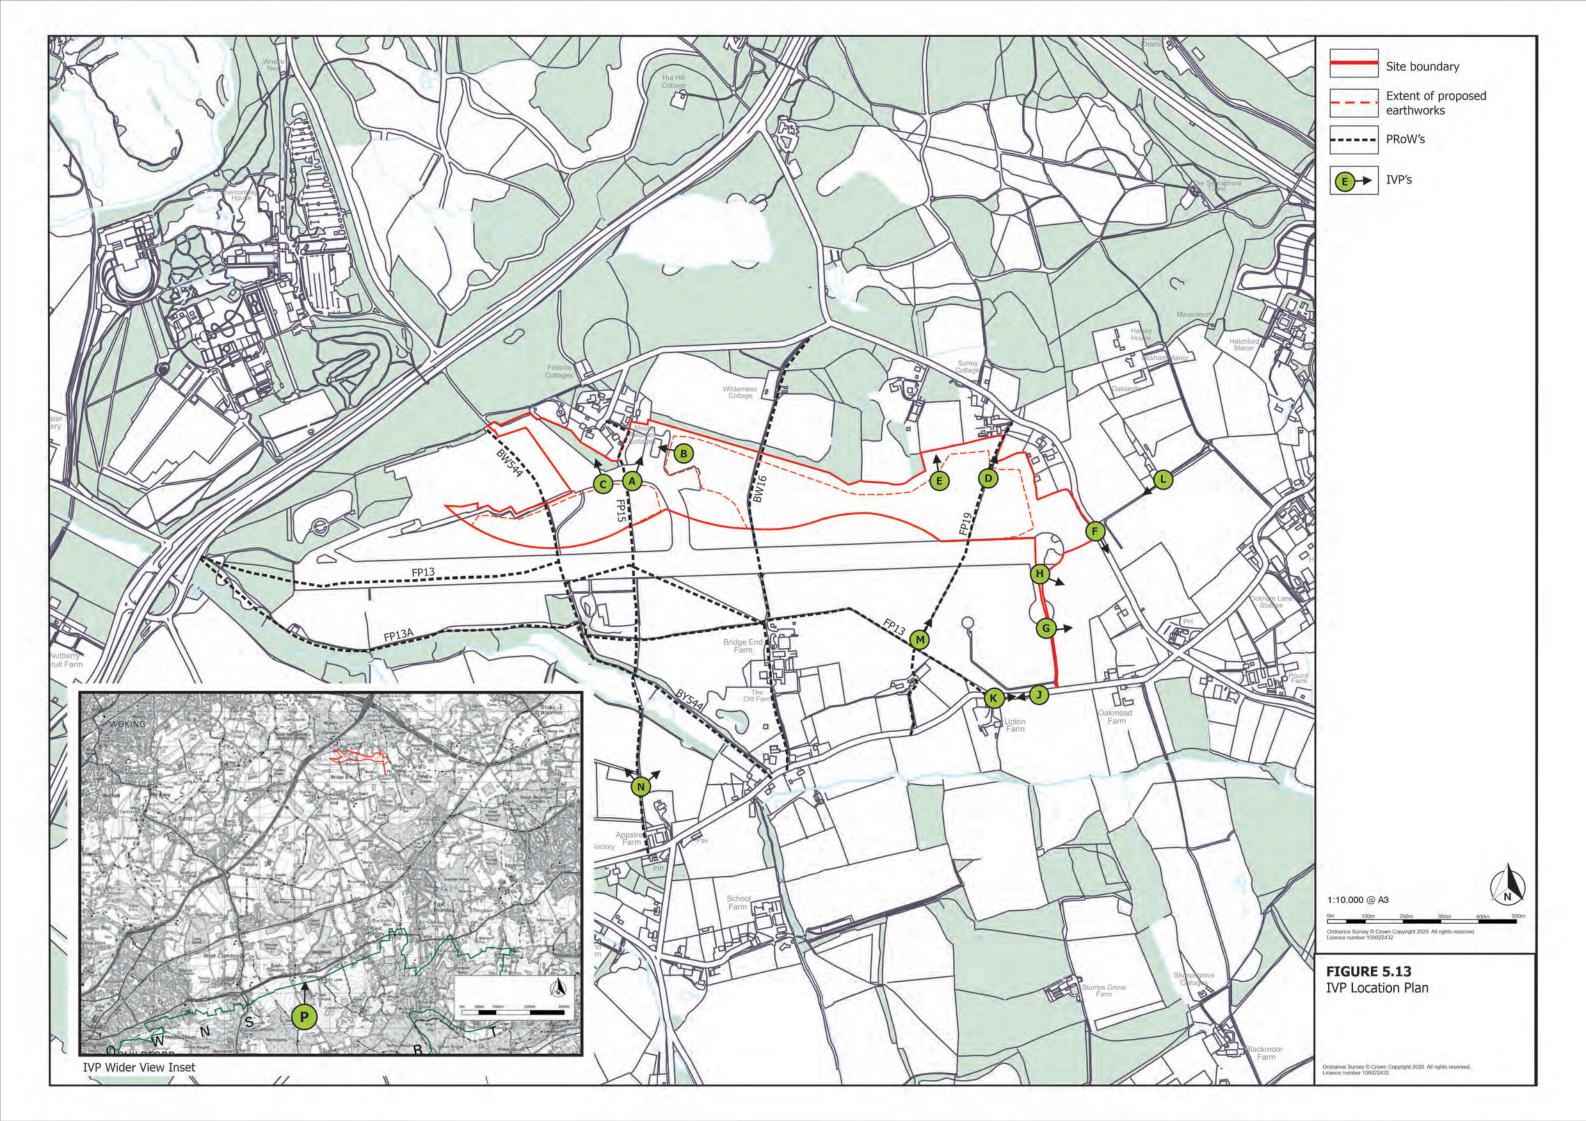

REA



#### FIGURE 5.2

#### LANDSCAPE POLICY AND DESIGNATIONS



# FIGURE 5.3 WIDER TOPOGRAPHY



# FIGURE 5.4 SITE TOPOGRAPHY



### FIGURE 5.5 ACCESS



#### FIGURE 5.6 LANDSCAPE CHARACTER



National Landscape Character Types & Land Description Units (http://magic.defra.gov.uk/MagicMap.)



Surrey Landscape Character Assessment 2015



Historic Landscape Classification of Surrey (http://magic.defra.gov.uk/MagicMap.)



Guildford Borough Rural Assessment 2004

FIGURE 5.6 Landscape Character

Ordnance Survey © Crown Copyright 2020. All rights reserved

### FIGURE 5.7 HISTORIC MAPPING



### FIGURE 5.8 WIDE LAND USE



### FIGURE 5.9 SITE CHARACTER AREAS



### FIGURE 5.10 SITE FEATURES



### FIGURE 5.11 VISUAL ANALYSIS



### FIGURE 5.12 RVP LOCATION



# FIGURE 5.13 IVP LOCATION PLAN



### FIGURE 5.14 SITE SECTIONS