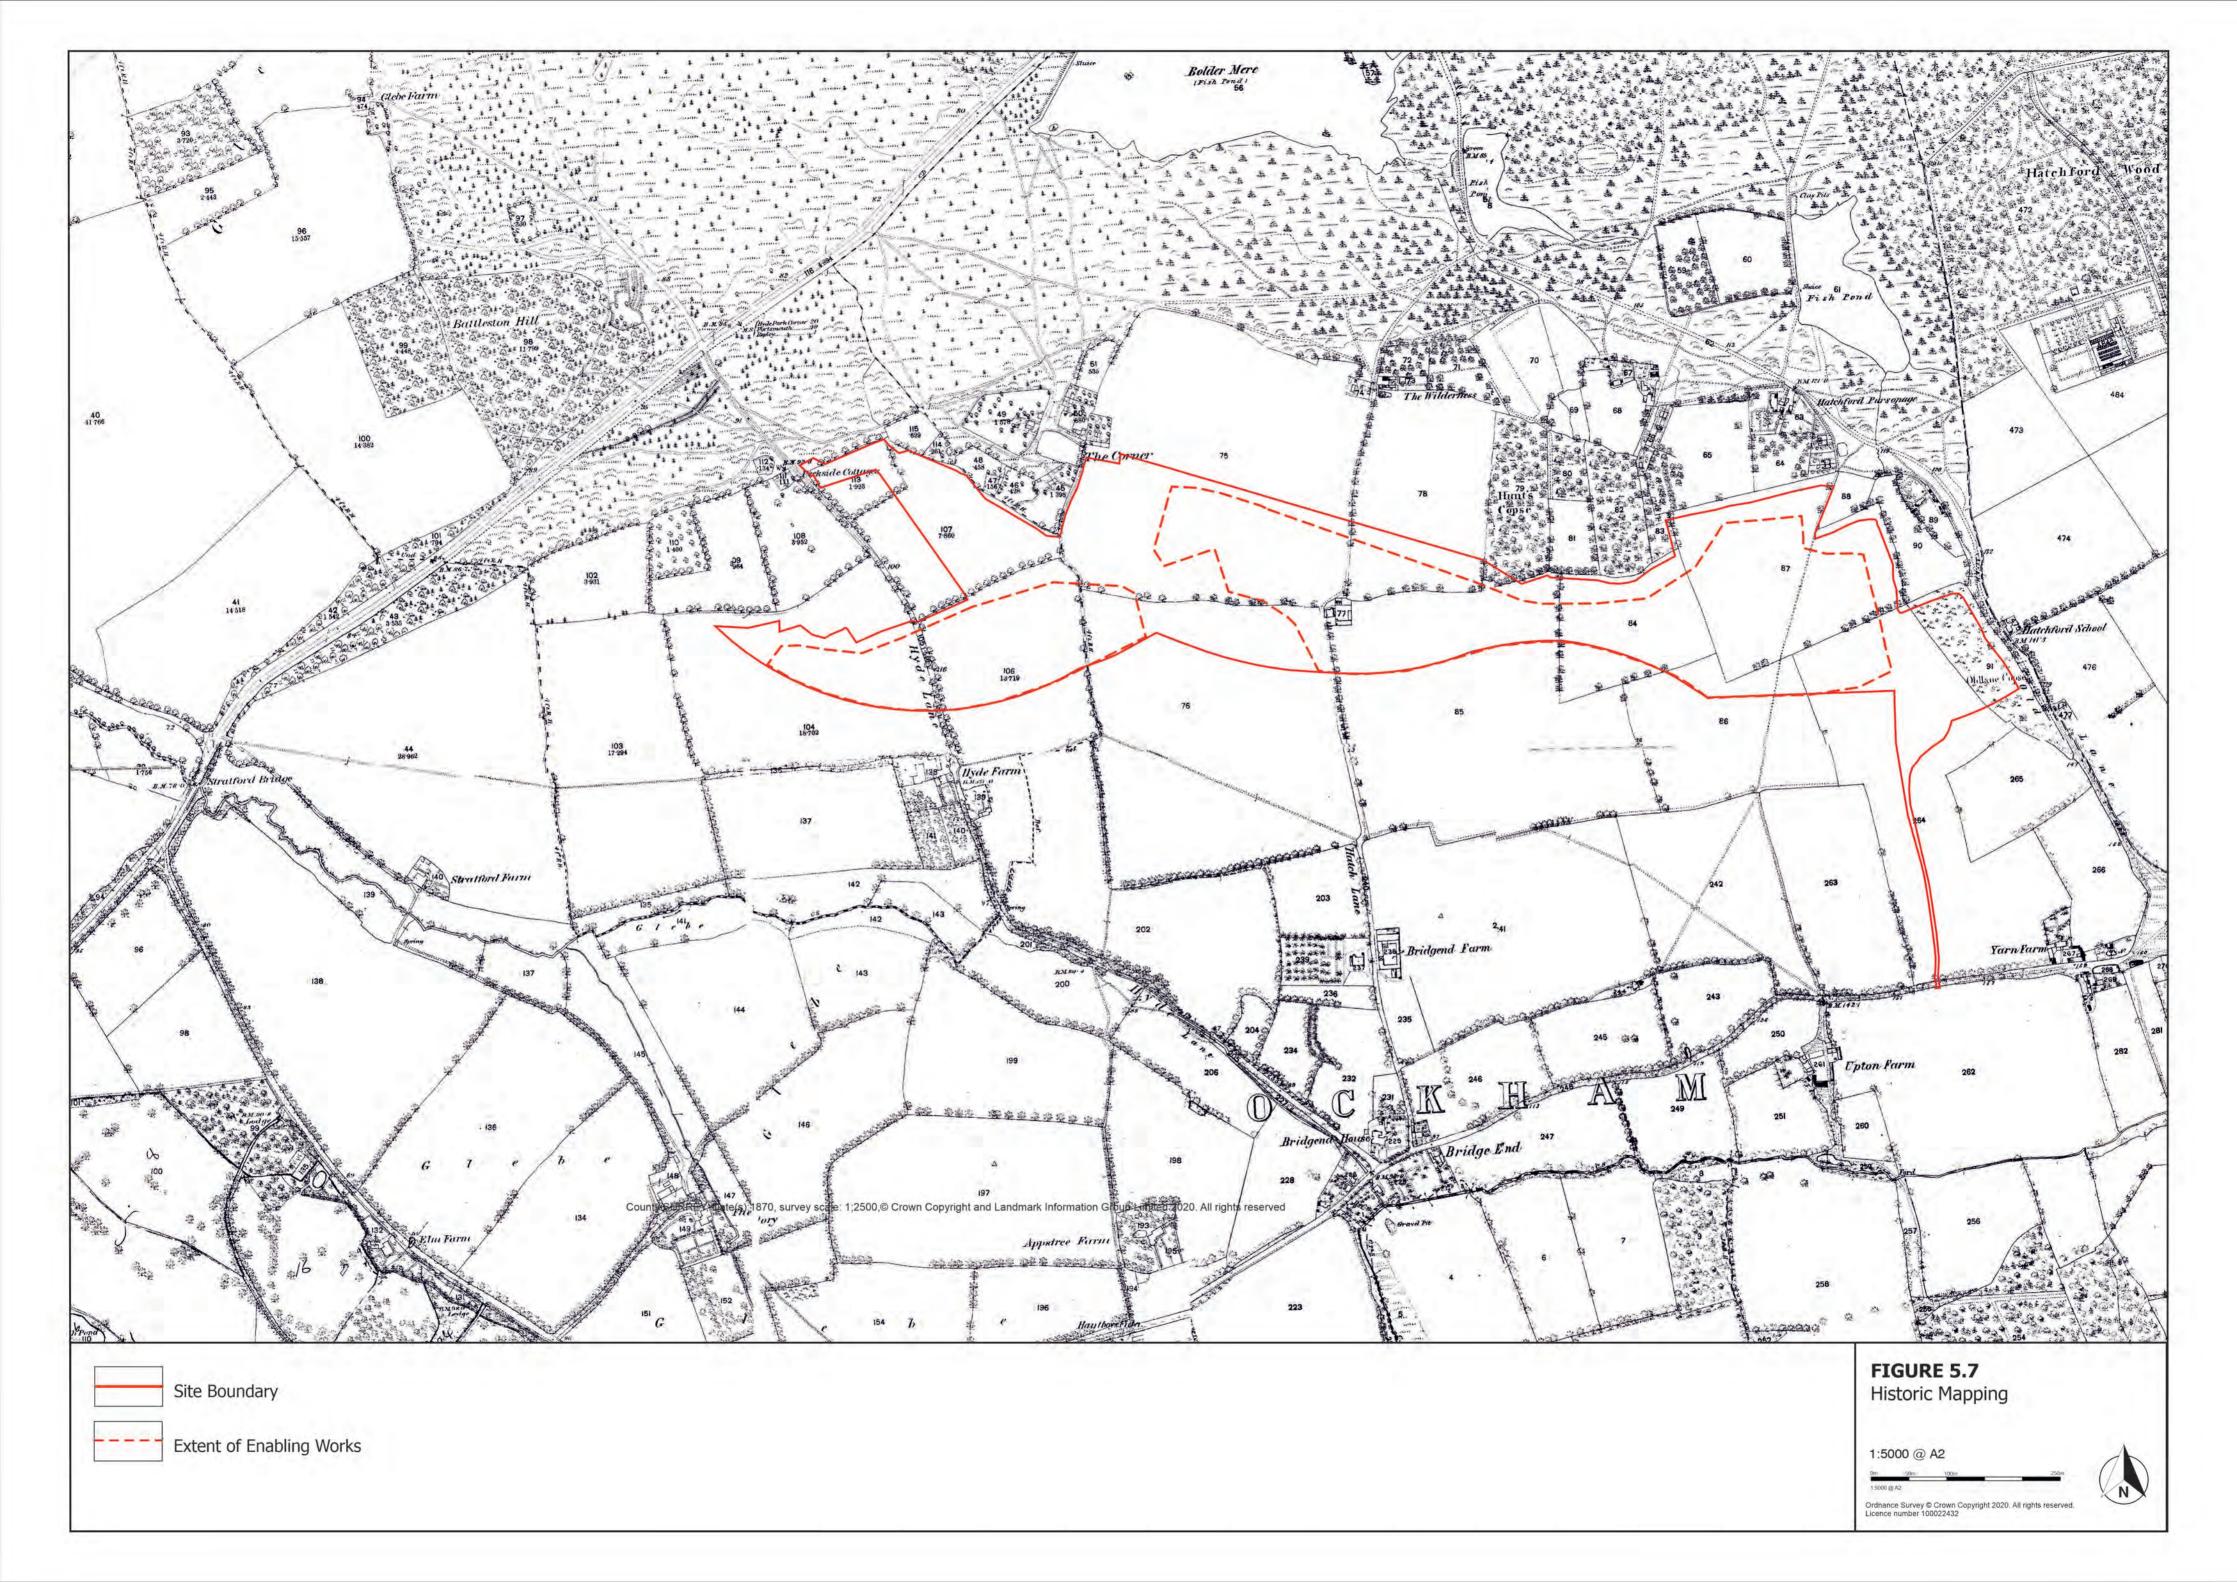

#### FIGURE 5.1 ZTV AND STUDY AREA



#### FIGURE 5.2

#### LANDSCAPE POLICY AND DESIGNATIONS



# FIGURE 5.3 WIDER TOPOGRAPHY



# FIGURE 5.4 SITE TOPOGRAPHY



### FIGURE 5.5 ACCESS



#### FIGURE 5.6 LANDSCAPE CHARACTER



National Landscape Character Types & Land Description Units (http://magic.defra.gov.uk/MagicMap.)



Surrey Landscape Character Assessment 2015



Historic Landscape Classification of Surrey (http://magic.defra.gov.uk/MagicMap.)



Guildford Borough Rural Assessment 2004

FIGURE 5.6 Landscape Character

Ordnance Survey © Crown Copyright 2020. All rights reserved

### FIGURE 5.7 HISTORIC MAPPING



### FIGURE 5.8 WIDE LAND USE



### FIGURE 5.9 SITE CHARACTER AREAS



### FIGURE 5.10 SITE FEATURES



### FIGURE 5.11 VISUAL ANALYSIS



### FIGURE 5.12 RVP LOCATION



# FIGURE 5.13 IVP LOCATION PLAN



### FIGURE 5.14 SITE SECTIONS