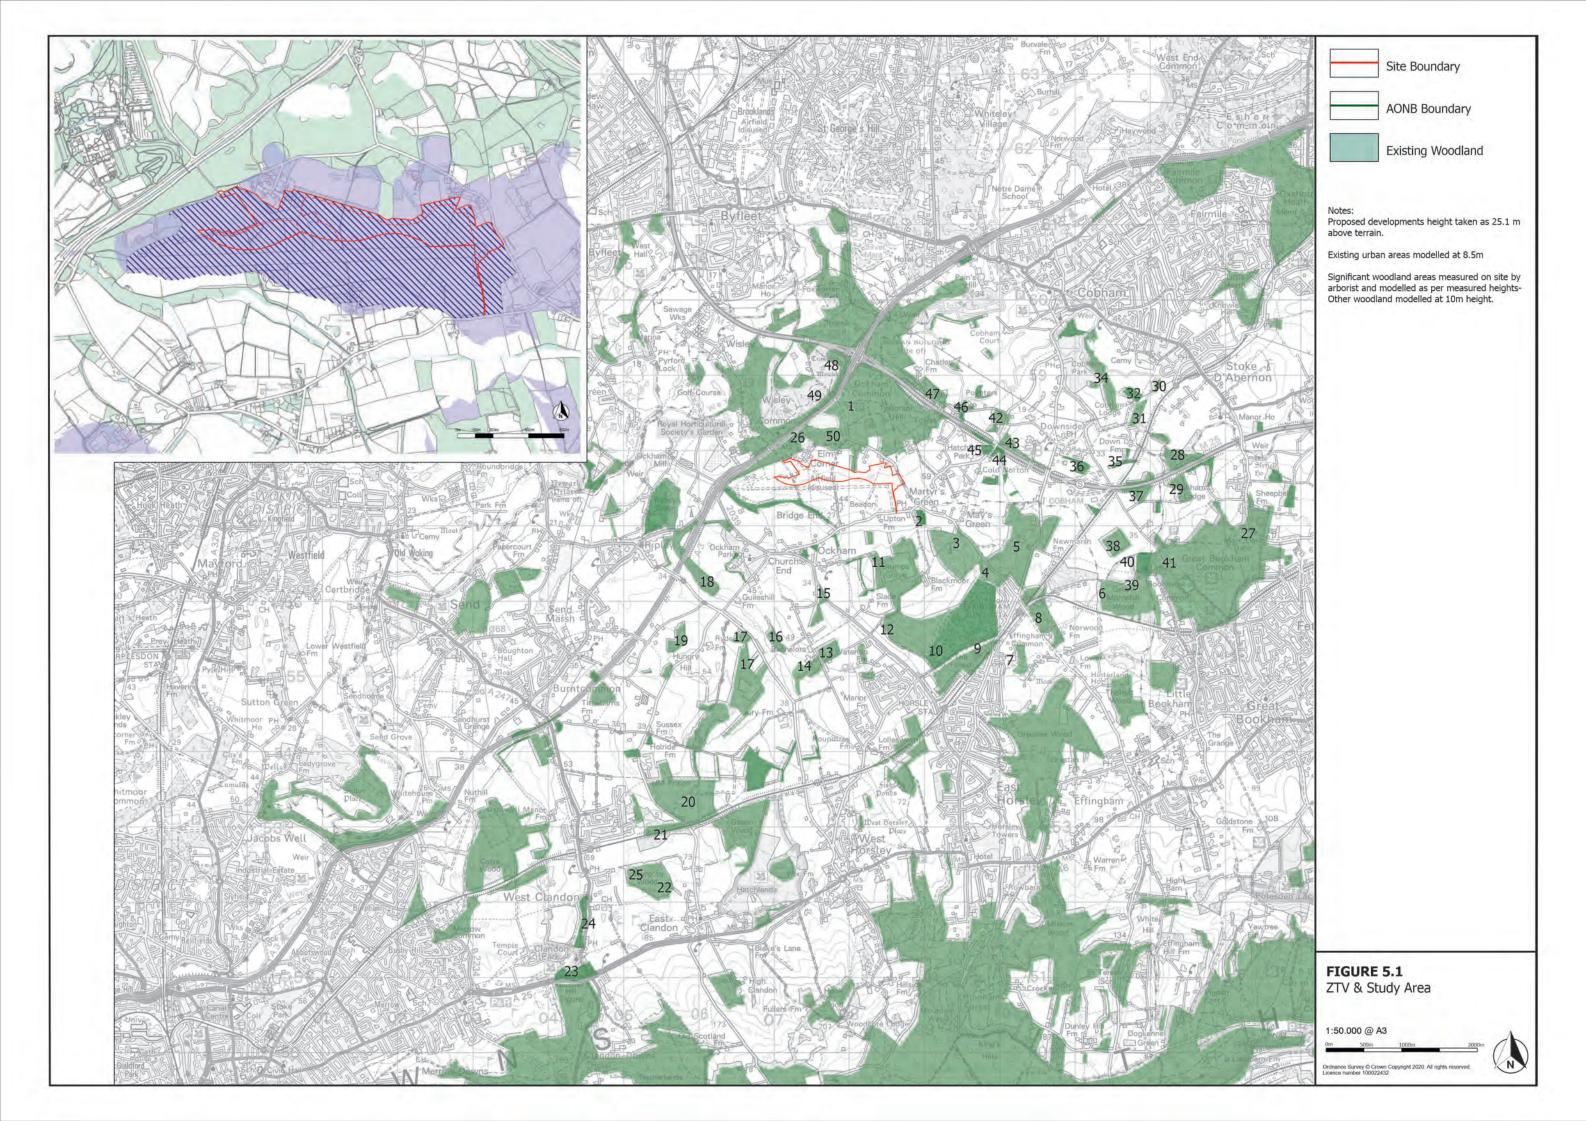

#### FIGURE 5.1 ZTV AND STUDY AREA



#### FIGURE 5.2

#### LANDSCAPE POLICY AND DESIGNATIONS



# FIGURE 5.3 WIDER TOPOGRAPHY



# FIGURE 5.4 SITE TOPOGRAPHY



### FIGURE 5.5 ACCESS



#### FIGURE 5.6 LANDSCAPE CHARACTER



National Landscape Character Types & Land Description Units (http://magic.defra.gov.uk/MagicMap.)



Surrey Landscape Character Assessment 2015



Historic Landscape Classification of Surrey (http://magic.defra.gov.uk/MagicMap.)



Guildford Borough Rural Assessment 2004

FIGURE 5.6 Landscape Character

Ordnance Survey © Crown Copyright 2020. All rights reserved

### FIGURE 5.7 HISTORIC MAPPING



### FIGURE 5.8 WIDE LAND USE



### FIGURE 5.9 SITE CHARACTER AREAS



### FIGURE 5.10 SITE FEATURES



### FIGURE 5.11 VISUAL ANALYSIS



### FIGURE 5.12 RVP LOCATION



# FIGURE 5.13 IVP LOCATION PLAN



###