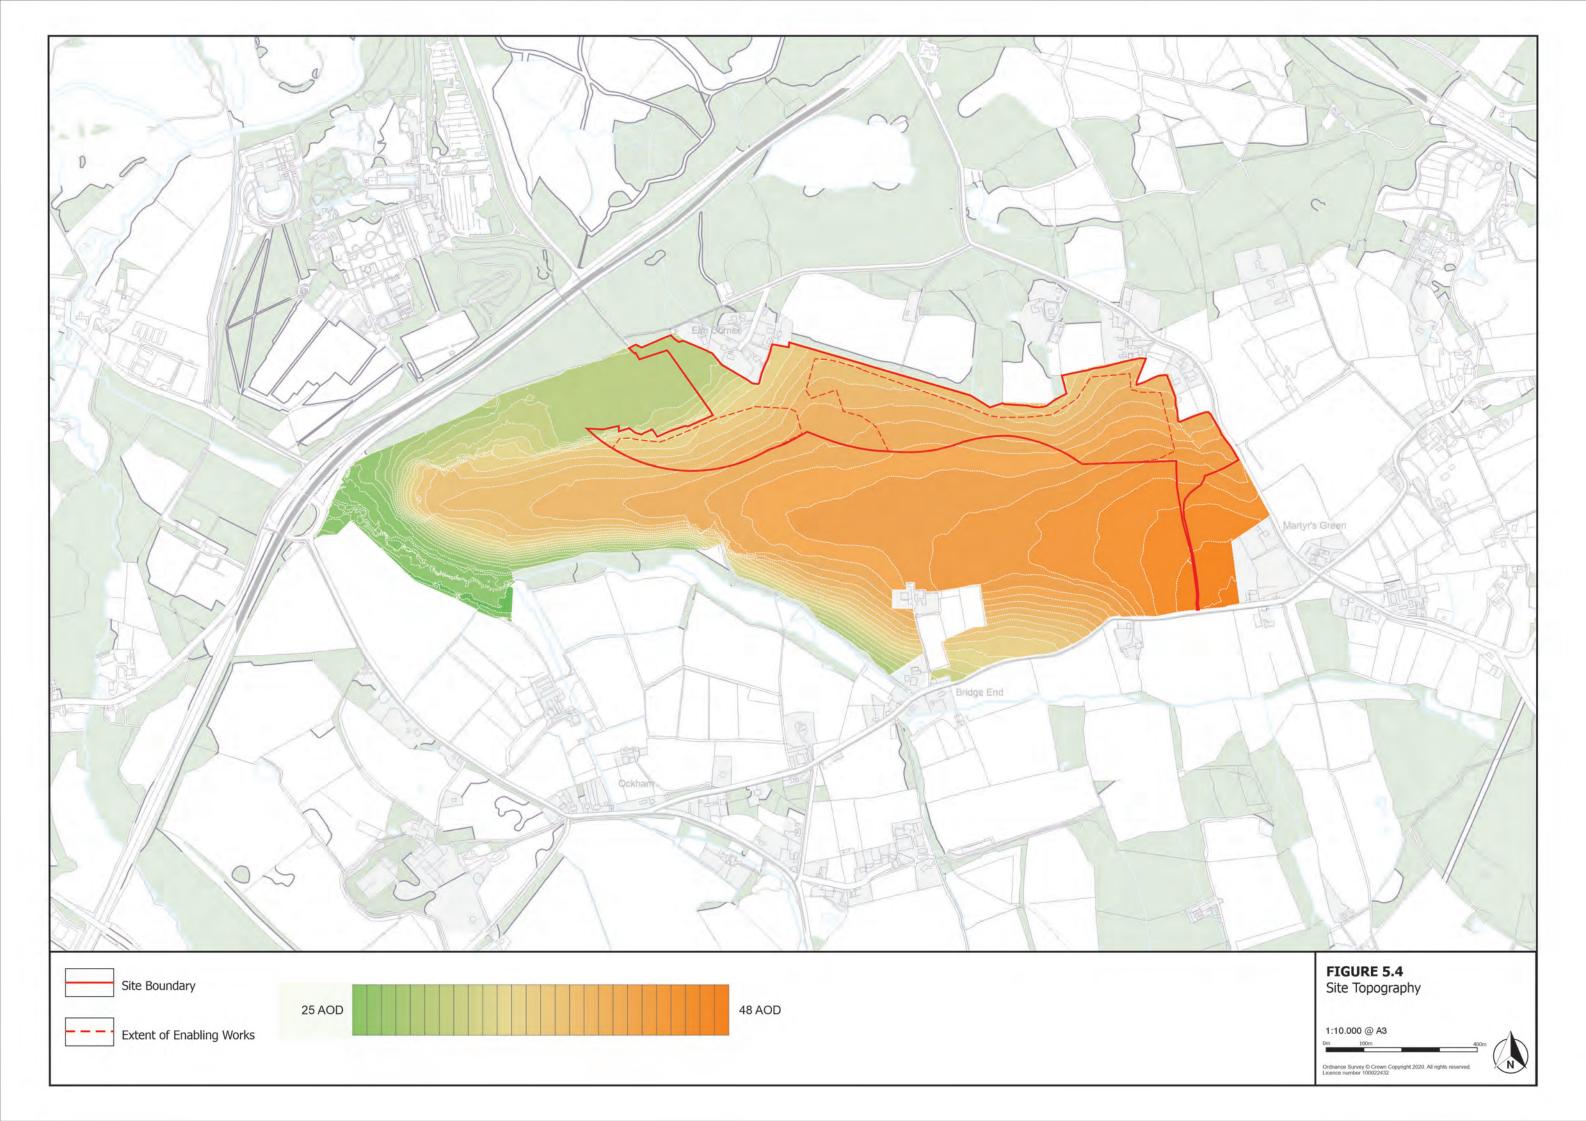

#### FIGURE 5.1 ZTV AND STUDY AREA



#### FIGURE 5.2

#### LANDSCAPE POLICY AND DESIGNATIONS



# FIGURE 5.3 WIDER TOPOGRAPHY



# FIGURE 5.4 SITE TOPOGRAPHY



### FIGURE 5.5 ACCESS



#### FIGURE 5.6 LANDSCAPE CHARACTER



National Landscape Character Types & Land Description Units (http://magic.defra.gov.uk/MagicMap.)



Surrey Landscape Character Assessment 2015



Historic Landscape Classification of Surrey (http://magic.defra.gov.uk/MagicMap.)



Guildford Borough Rural Assessment 2004

FIGURE 5.6 Landscape Character

Ordnance Survey © Crown Copyright 2020. All rights reserved

### FIGURE 5.7 HISTORIC MAPPING



### FIGURE 5.8 WIDE LAND USE



### FIGURE 5.9 SITE CHARACTER AREAS



### FIGURE 5.10 SITE FEATURES



### FIGURE 5.11 VISUAL ANALYSIS



### FIGURE 5.12 RVP LOCATION



# FIGURE 5.13 IVP LOCATION PLAN



### FIGURE 5.14 SITE SECTIONS