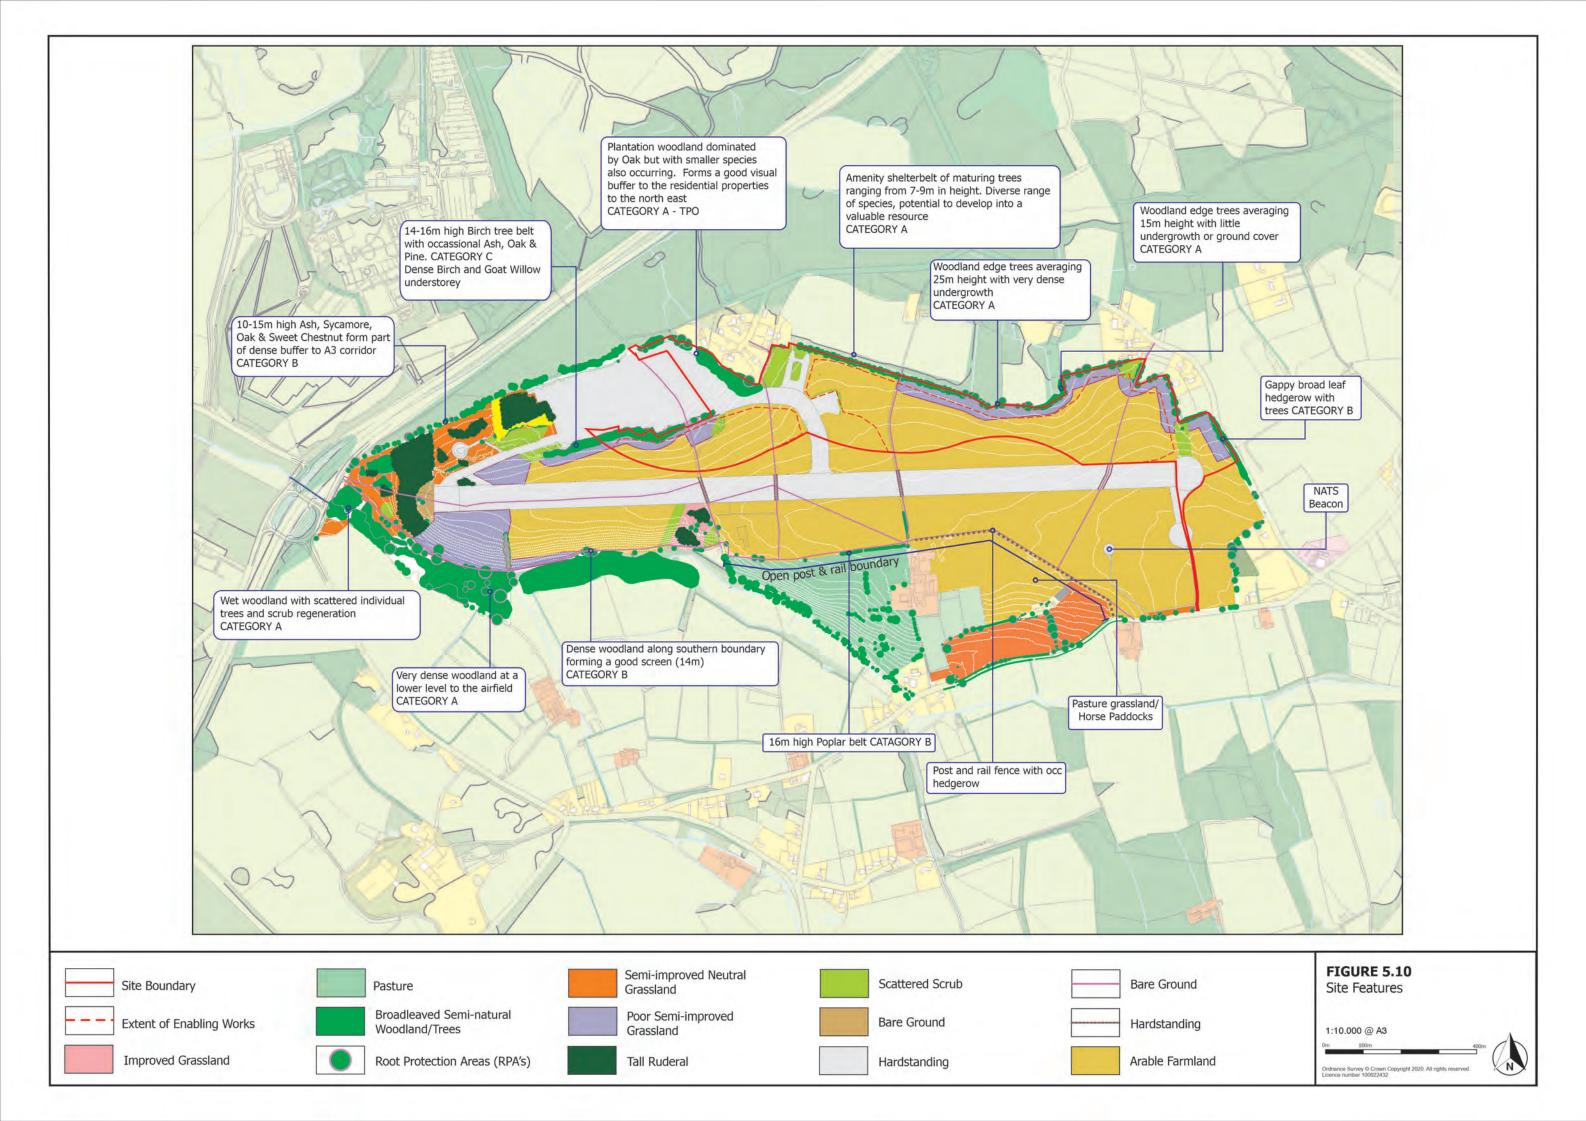

#### FIGURE 5.1 ZTV AND STUDY AREA



#### FIGURE 5.2

#### LANDSCAPE POLICY AND DESIGNATIONS



# FIGURE 5.3 WIDER TOPOGRAPHY



# FIGURE 5.4 SITE TOPOGRAPHY



### FIGURE 5.5 ACCESS



#### FIGURE 5.6 LANDSCAPE CHARACTER



National Landscape Character Types & Land Description Units (http://magic.defra.gov.uk/MagicMap.)



Surrey Landscape Character Assessment 2015



Historic Landscape Classification of Surrey (http://magic.defra.gov.uk/MagicMap.)



Guildford Borough Rural Assessment 2004

FIGURE 5.6 Landscape Character

Ordnance Survey © Crown Copyright 2020. All rights reserved

### FIGURE 5.7 HISTORIC MAPPING



### FIGURE 5.8 WIDE LAND USE



### FIGURE 5.9 SITE CHARACTER AREAS



### FIGURE 5.10 SITE FEATURES



### FIGURE 5.11 VISUAL ANALYSIS



### FIGURE 5.12 RVP LOCATION



# FIGURE 5.13 IVP LOCATION PLAN



### FIGURE 5.14 SITE SECTIONS