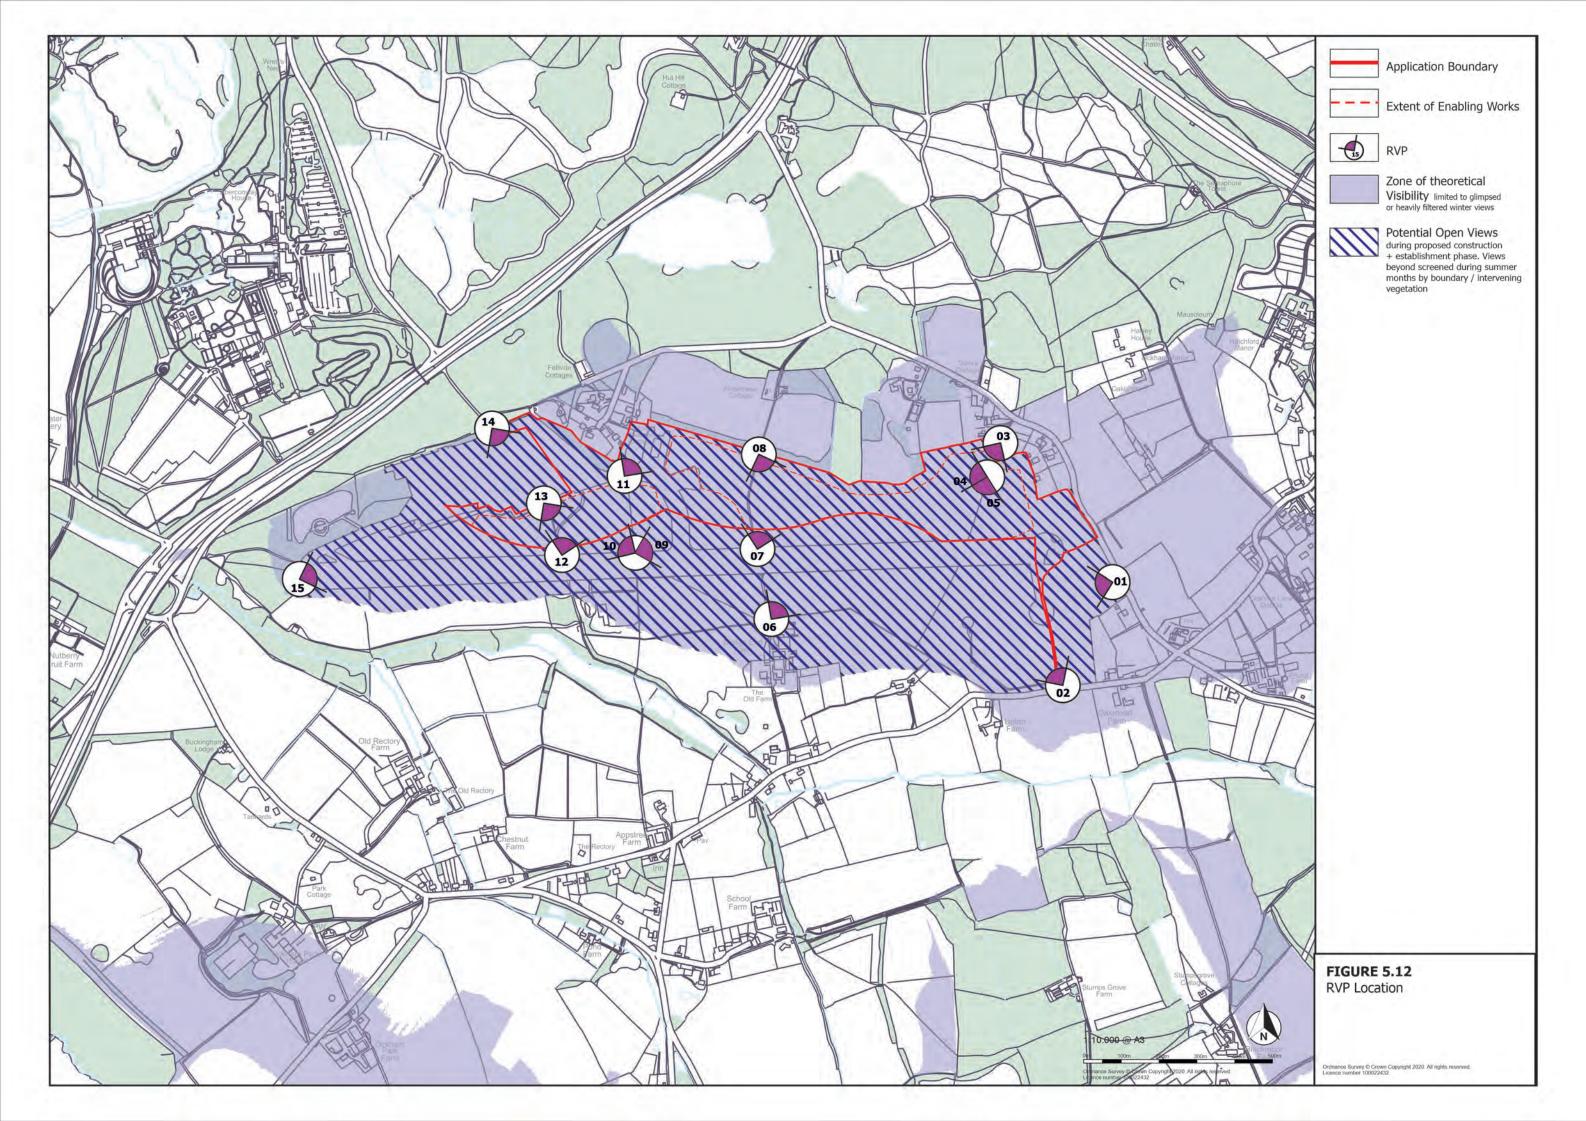

#### FIGURE 5.1 ZTV AND STUDY AREA



#### FIGURE 5.2

#### LANDSCAPE POLICY AND DESIGNATIONS



# FIGURE 5.3 WIDER TOPOGRAPHY



# FIGURE 5.4 SITE TOPOGRAPHY



### FIGURE 5.5 ACCESS



#### FIGURE 5.6 LANDSCAPE CHARACTER



National Landscape Character Types & Land Description Units (http://magic.defra.gov.uk/MagicMap.)



Surrey Landscape Character Assessment 2015



Historic Landscape Classification of Surrey (http://magic.defra.gov.uk/MagicMap.)



Guildford Borough Rural Assessment 2004

FIGURE 5.6 Landscape Character

Ordnance Survey © Crown Copyright 2020. All rights reserved

### FIGURE 5.7 HISTORIC MAPPING



### FIGURE 5.8 WIDE LAND USE



### FIGURE 5.9 SITE CHARACTER AREAS



### FIGURE 5.10 SITE FEATURES



### FIGURE 5.11 VISUAL ANALYSIS



### FIGURE 5.12 RVP LOCATION



# FIGURE 5.13 IVP LOCATION PLAN



### FIGURE 5.14 SITE SECTIONS