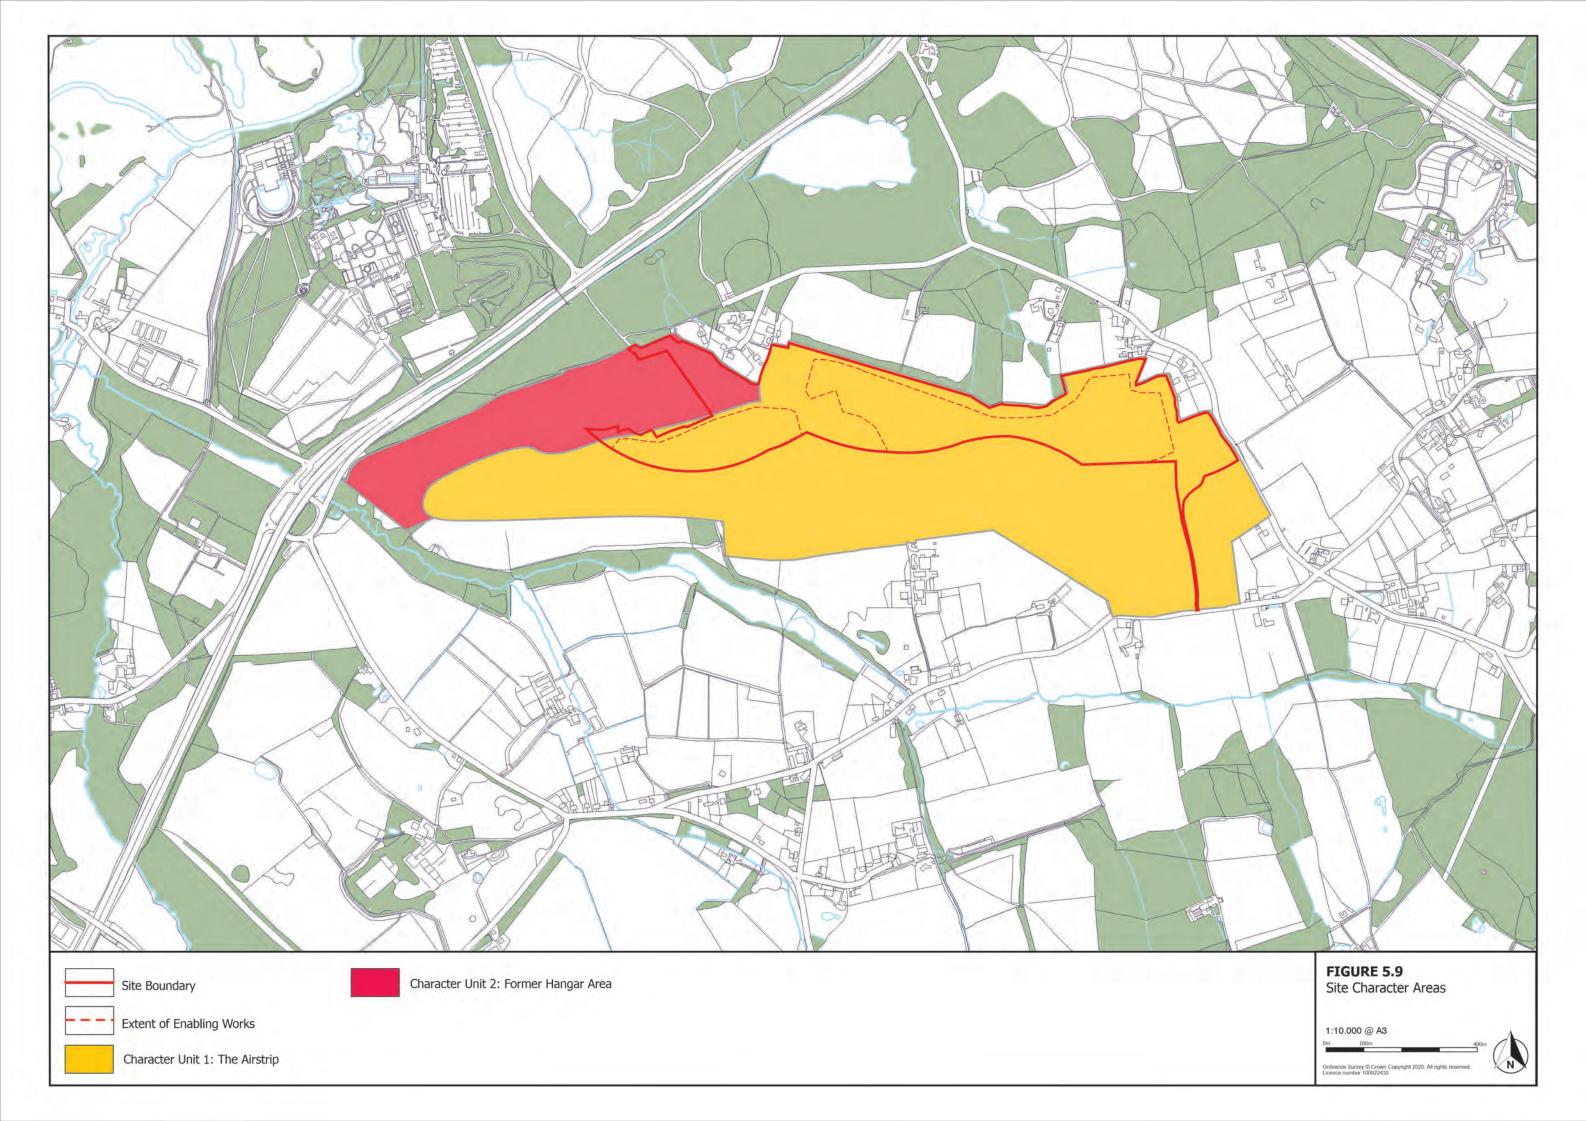

#### FIGURE 5.1 ZTV AND STUDY AREA



#### FIGURE 5.2

#### LANDSCAPE POLICY AND DESIGNATIONS



# FIGURE 5.3 WIDER TOPOGRAPHY



# FIGURE 5.4 SITE TOPOGRAPHY



### FIGURE 5.5 ACCESS



#### FIGURE 5.6 LANDSCAPE CHARACTER



National Landscape Character Types & Land Description Units (http://magic.defra.gov.uk/MagicMap.)



Surrey Landscape Character Assessment 2015



Historic Landscape Classification of Surrey (http://magic.defra.gov.uk/MagicMap.)



Guildford Borough Rural Assessment 2004

FIGURE 5.6 Landscape Character

Ordnance Survey © Crown Copyright 2020. All rights reserved

### FIGURE 5.7 HISTORIC MAPPING



### FIGURE 5.8 WIDE LAND USE



### FIGURE 5.9 SITE CHARACTER AREAS



### FIGURE 5.10 SITE FEATURES



### FIGURE 5.11 VISUAL ANALYSIS



### FIGURE 5.12 RVP LOCATION



# FIGURE 5.13 IVP LOCATION PLAN



### FIGURE 5.14 SITE SECTIONS