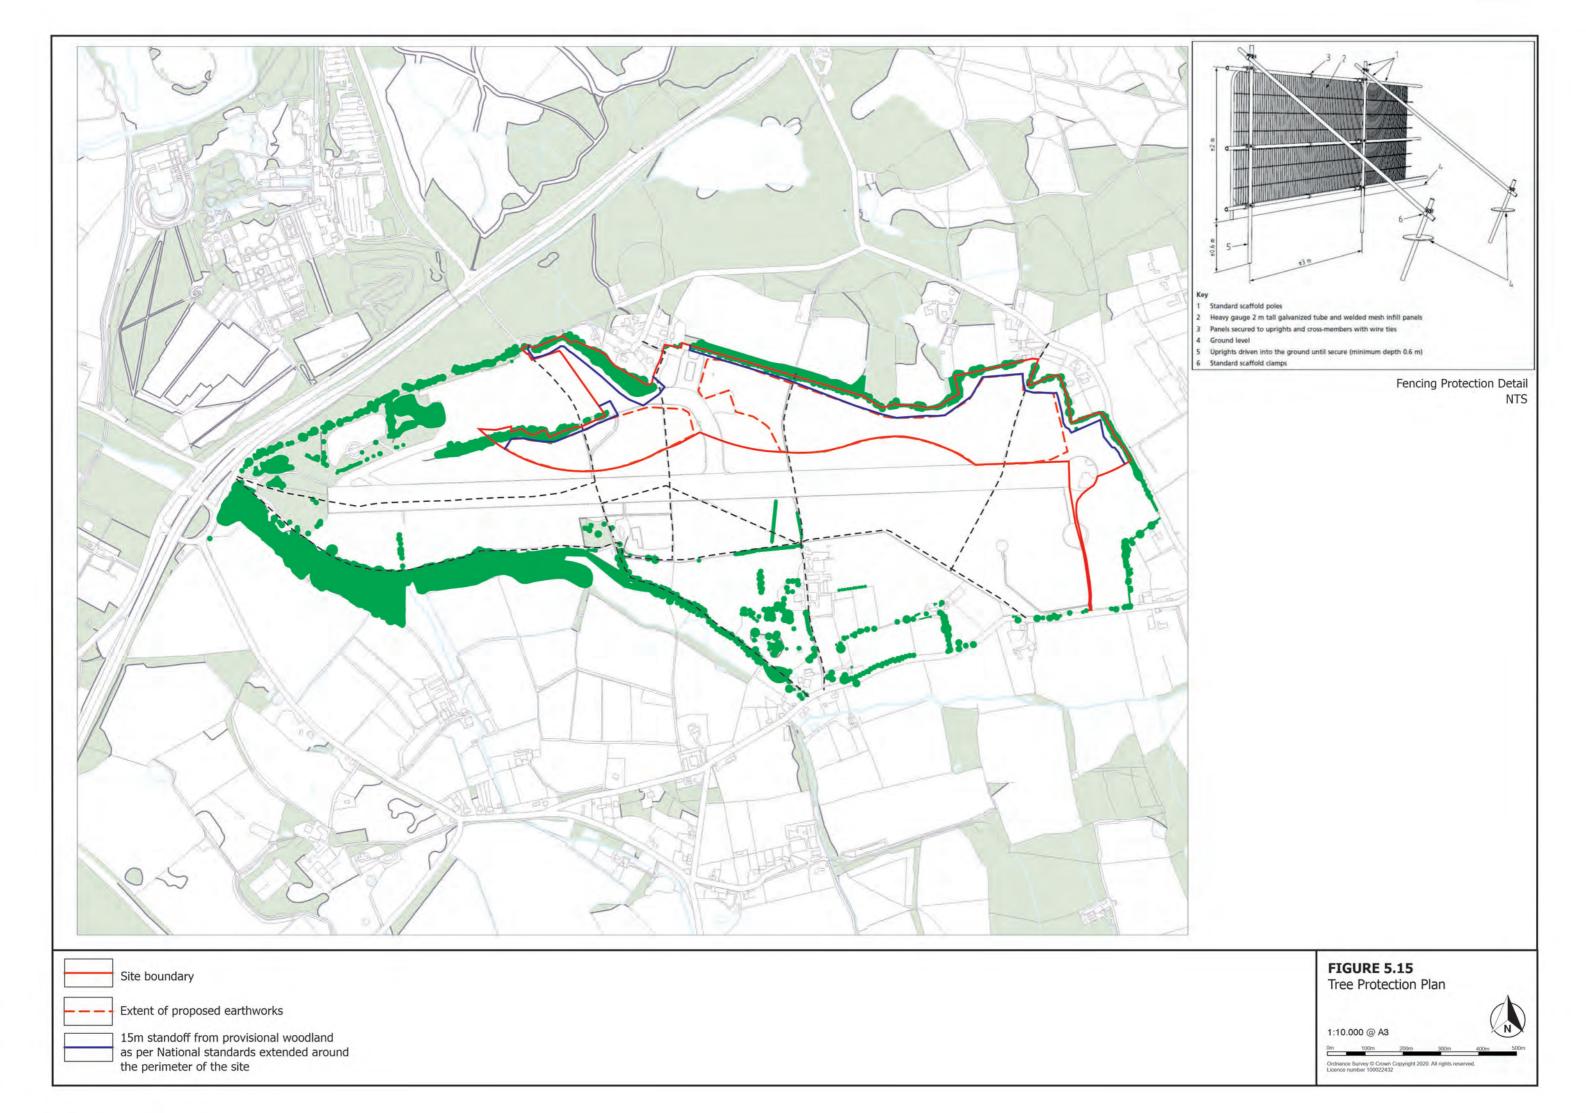

E POLICY AND DESIGNATIONS



# FIGURE 5.3 WIDER TOPOGRAPHY



# FIGURE 5.4 SITE TOPOGRAPHY



### FIGURE 5.5 ACCESS



#### FIGURE 5.6 LANDSCAPE CHARACTER



National Landscape Character Types & Land Description Units (http://magic.defra.gov.uk/MagicMap.)



Surrey Landscape Character Assessment 2015



Historic Landscape Classification of Surrey (http://magic.defra.gov.uk/MagicMap.)



Guildford Borough Rural Assessment 2004

FIGURE 5.6 Landscape Character

Ordnance Survey © Crown Copyright 2020. All rights reserved

### FIGURE 5.7 HISTORIC MAPPING



### FIGURE 5.8 WIDE LAND USE



### FIGURE 5.9 SITE CHARACTER AREAS



### FIGURE 5.10 SITE FEATURES



### FIGURE 5.11 VISUAL ANALYSIS



### FIGURE 5.12 RVP LOCATION



# FIGURE 5.13 IVP LOCATION PLAN



### FIGURE 5.14 SITE SECTIONS