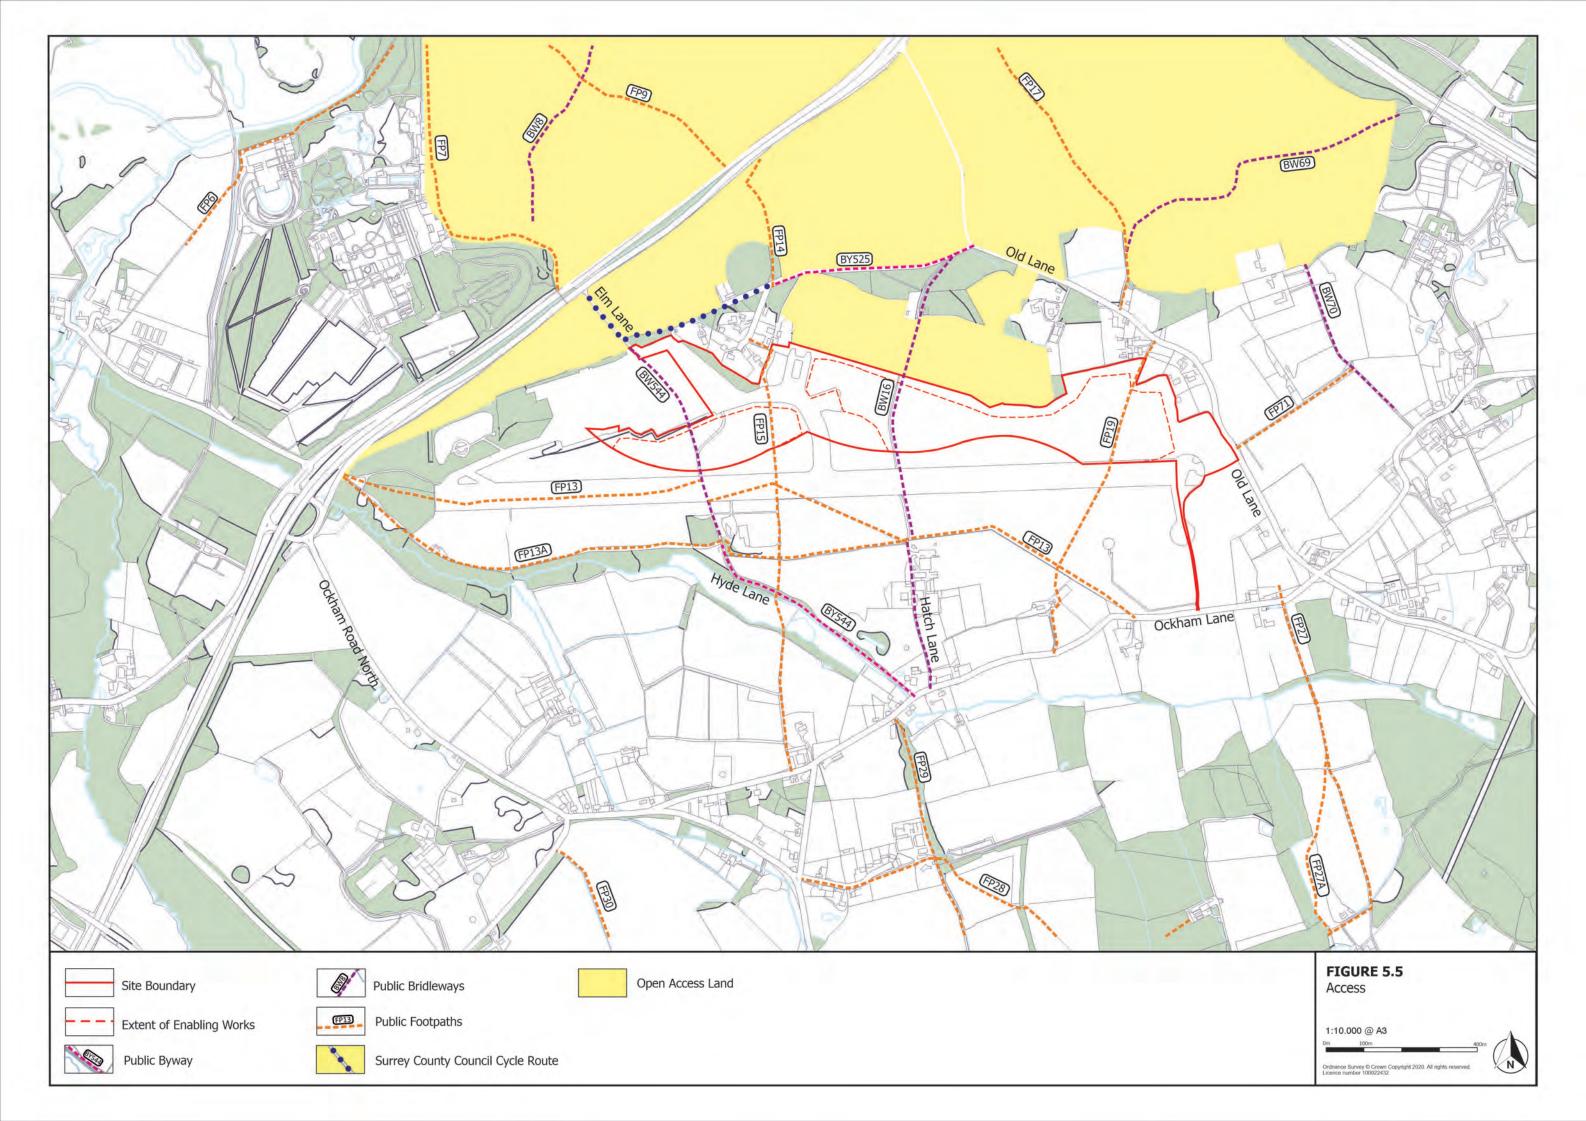

#### FIGURE 5.1 ZTV AND STUDY AREA



#### FIGURE 5.2

#### LANDSCAPE POLICY AND DESIGNATIONS



# FIGURE 5.3 WIDER TOPOGRAPHY



# FIGURE 5.4 SITE TOPOGRAPHY



### FIGURE 5.5 ACCESS



#### FIGURE 5.6 LANDSCAPE CHARACTER



National Landscape Character Types & Land Description Units (http://magic.defra.gov.uk/MagicMap.)



Surrey Landscape Character Assessment 2015



Historic Landscape Classification of Surrey (http://magic.defra.gov.uk/MagicMap.)



Guildford Borough Rural Assessment 2004

FIGURE 5.6 Landscape Character

Ordnance Survey © Crown Copyright 2020. All rights reserved

### FIGURE 5.7 HISTORIC MAPPING



### FIGURE 5.8 WIDE LAND USE



### FIGURE 5.9 SITE CHARACTER AREAS



### FIGURE 5.10 SITE FEATURES



### FIGURE 5.11 VISUAL ANALYSIS



### FIGURE 5.12 RVP LOCATION



# FIGURE 5.13 IVP LOCATION PLAN



### FIGURE 5.14 SITE SECTIONS