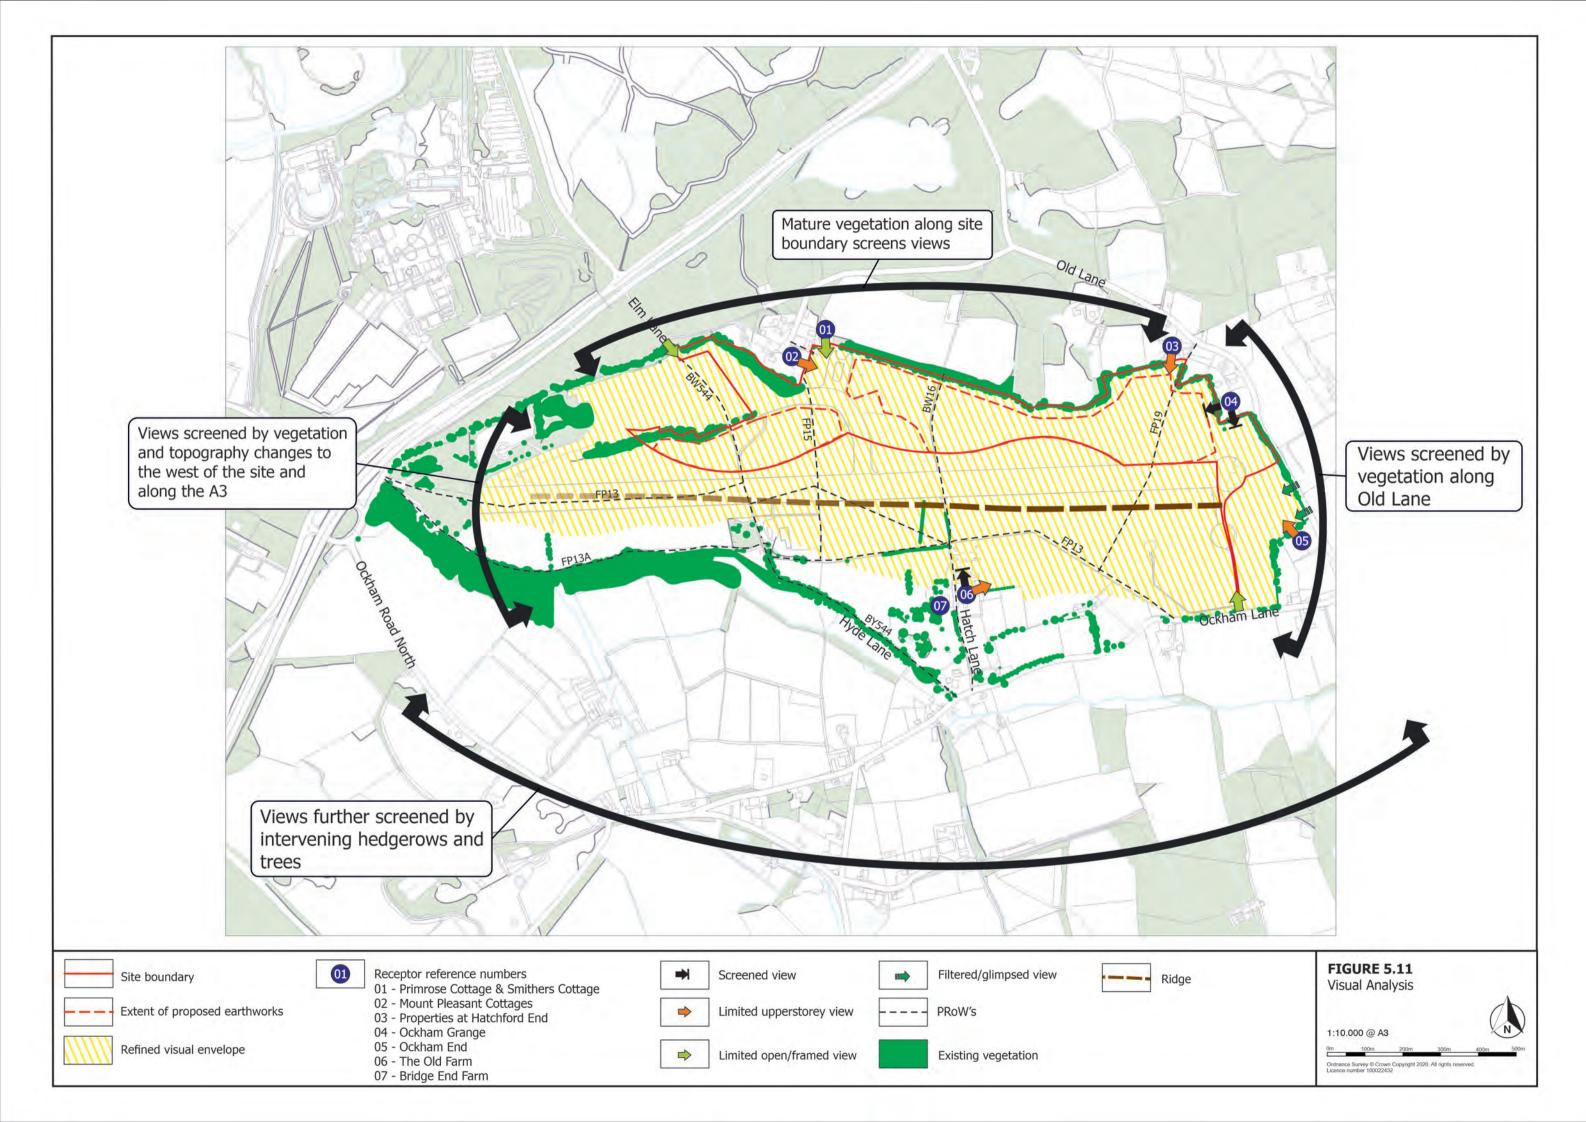

#### FIGURE 5.1 ZTV AND STUDY AREA



#### FIGURE 5.2

#### LANDSCAPE POLICY AND DESIGNATIONS



# FIGURE 5.3 WIDER TOPOGRAPHY



# FIGURE 5.4 SITE TOPOGRAPHY



### FIGURE 5.5 ACCESS



#### FIGURE 5.6 LANDSCAPE CHARACTER



National Landscape Character Types & Land Description Units (http://magic.defra.gov.uk/MagicMap.)



Surrey Landscape Character Assessment 2015



Historic Landscape Classification of Surrey (http://magic.defra.gov.uk/MagicMap.)



Guildford Borough Rural Assessment 2004

FIGURE 5.6 Landscape Character

Ordnance Survey © Crown Copyright 2020. All rights reserved

### FIGURE 5.7 HISTORIC MAPPING



### FIGURE 5.8 WIDE LAND USE



### FIGURE 5.9 SITE CHARACTER AREAS



### FIGURE 5.10 SITE FEATURES



### FIGURE 5.11 VISUAL ANALYSIS



### FIGURE 5.12 RVP LOCATION



# FIGURE 5.13 IVP LOCATION PLAN



### FIGURE 5.14 SITE SECTIONS