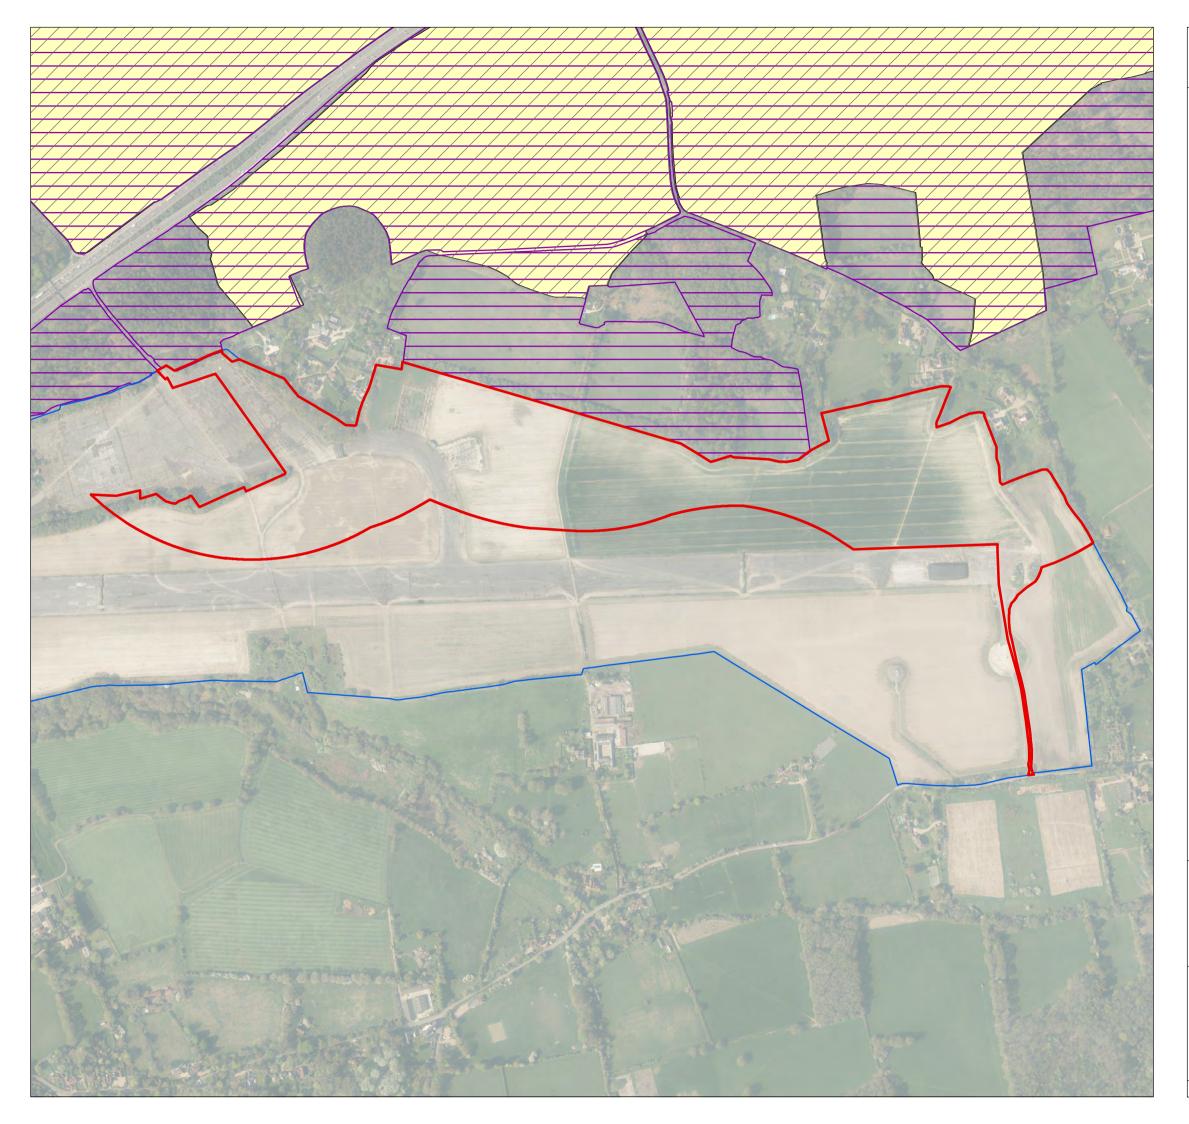

## FIGURE 6.1 DESIGNATED SITES (STATUTORY)

## Figure 6.1 Designated Sites (statutory)

| SCALE: 1:6,500 at A3                                                                                                     |                              |                             |                         |            |        |
|--------------------------------------------------------------------------------------------------------------------------|------------------------------|-----------------------------|-------------------------|------------|--------|
| 0                                                                                                                        | 100                          | 200                         | 300                     | 400 Metres |        |
| ECOlogical Planning & Research                                                                                           |                              |                             |                         |            |        |
| CLIENT: Taylor Wimpey                                                                                                    |                              |                             |                         |            |        |
| PROJECT: Former Wisley Airfield                                                                                          |                              |                             |                         |            |        |
| DATE: 21 December 2020                                                                                                   |                              |                             |                         |            |        |
| Y:Wisley_TW_2024\GIS\En                                                                                                  | abling Application\ES Chapte | r/Fig1_DesignationsStatutor | ry_P2024_736_211220.mxd |            | P20/24 |
| © Getmapping PLC<br>© Natural England copyright. Contains Ordnance Survey data © Crown copyright and database right 2020 |                              |                             |                         |            |        |